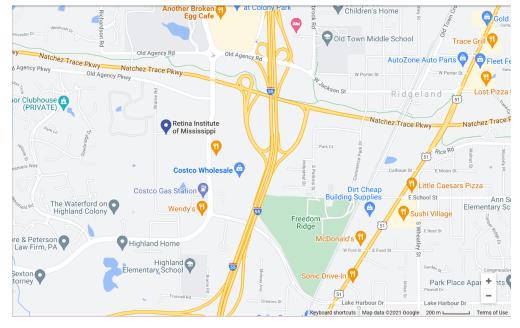

Please complete forms online prior to your appointment by logging into Patient Portal from our website.

We are located at **281 Trace Colony Park Dr., Suite A, Ridgeland, MS, 39157**. Take the Old Agency Exit off I-55 towards Highland Colony Parkway. We are just south of the Natchez Trace off Highland Colony Parkway, catty-corner to Costco Wholesale.